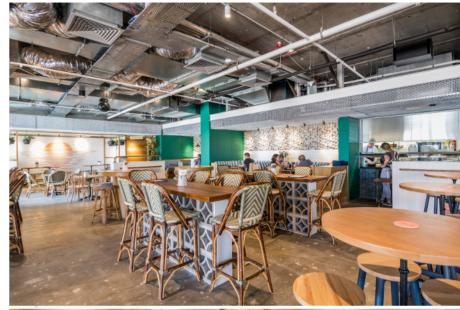

## PEACHSIDE IN.

Reserve the perfect space for your next event right next to the bar and facing the stunning Scarborough coastline. This flexible event space is ideal for a cocktail setup for 40 – 50 or a larger soiree when combined with "Peachside Out".