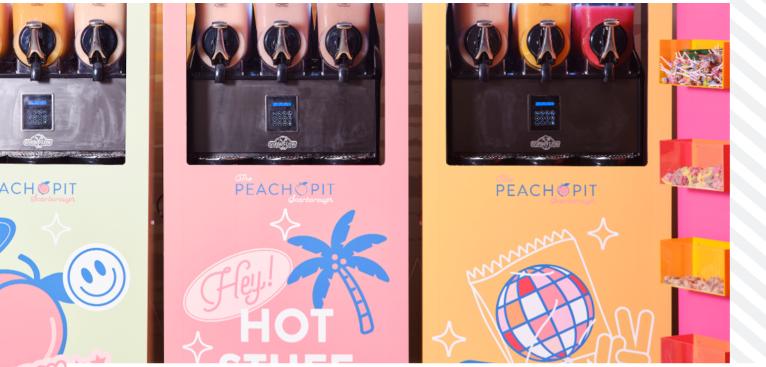

## **COCKTAIL SLUSHIES**

2 HRS - 44

Upgrade your celebrations with 2 hours of bottomless cockatil slushies, for just \$44pp.

With exclusive use of our cocktail slushie machines and the ultimate lolly selection to add your own toppings! Plus house wine & selected tap beers included.