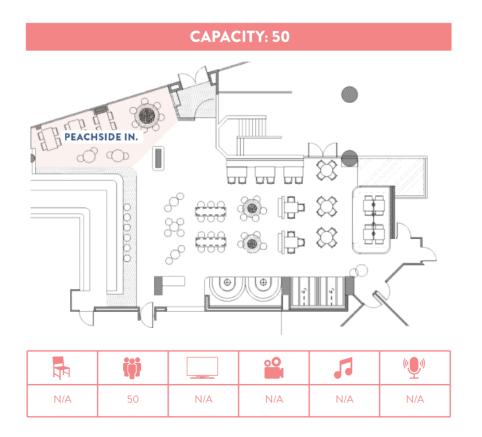

## PEACHSIDE IN.

Reserve the perfect space for your next event right next to the bar and facing the stunning Scarborough coastline. This flexible event space is ideal for a cocktail setup for 40 – 50 or a larger soiree when combined with "Peachside Out".