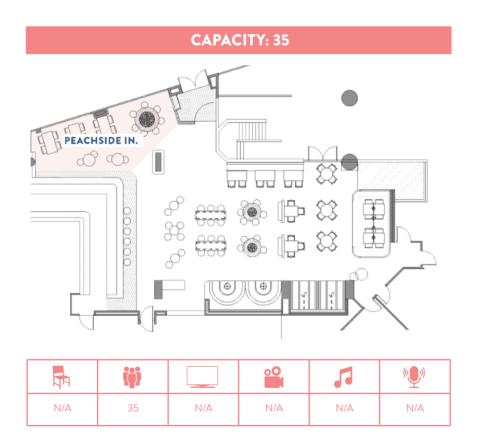

## PEACHSIDE IN.

Reserve the perfect space for your next event right next to the bar and facing the stunning Scarborough coastline. This flexible event space is ideal for a cocktail setup for 40 – 50 or a larger soiree when combined with "Peachside Out".