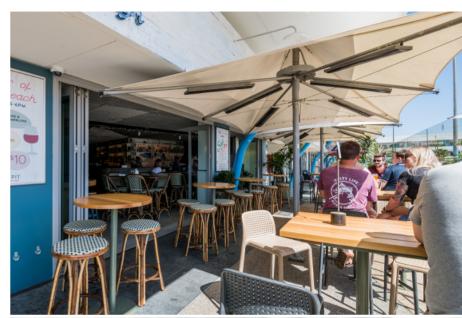

## PEACHSIDE OUT.

The ultimate sandpit for grownups, this beachside alfresco can accommodate 30-40 guests for a sundowner by the beach with amazing views. Overlooking the Scarborough Beach precinct, this popular spot can be reserved exclusively for your function or combined with "Peachside In" for a larger capacity.