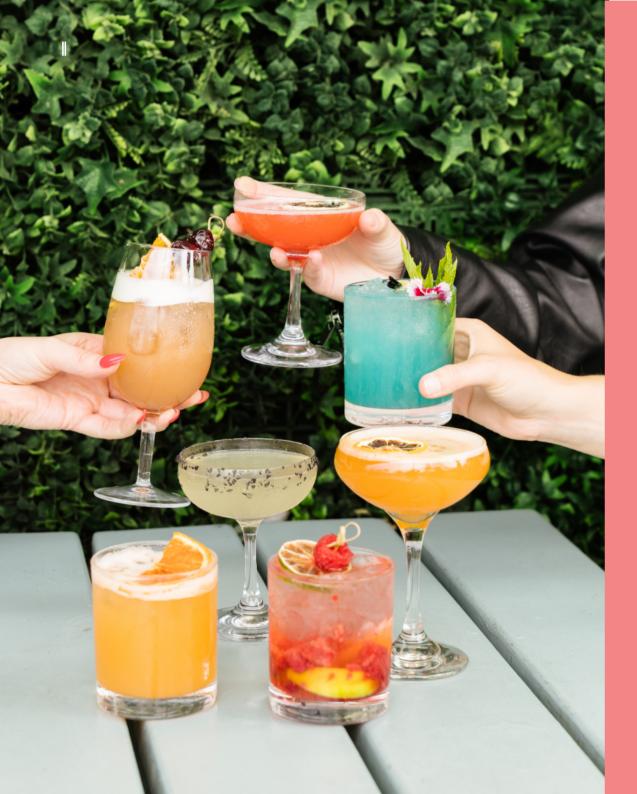

#### Cocktails - Sip Sip Hooray!

Treat your guests to a cocktail on arrival for an additional \$12 per person, minimum of 20 guests.