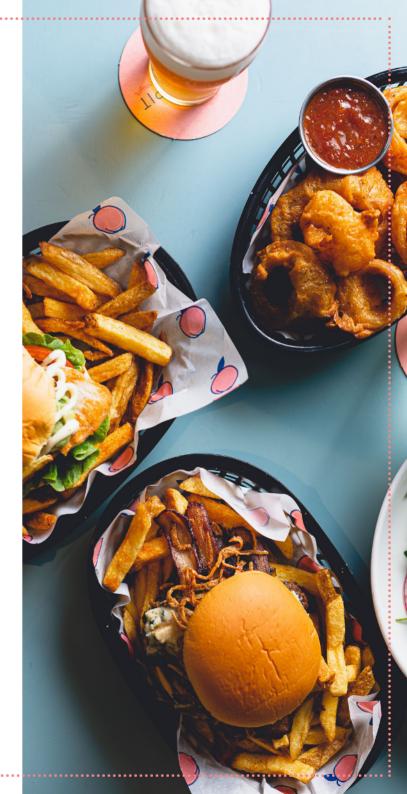

#### **SNACKS**

**PLATTERS** served with 25 pcs

| Jalapeno Poppers, chilli relish (V)          | 75 |
|----------------------------------------------|----|
| Fried Pickles, blue cheese sauce (V, VGO)    | 55 |
| Falafel Balls, hummus (LD, LG, V, VG)        | 65 |
| Buffalo Cauliflower (V)                      | 60 |
| Cheeseburger Spring Rolls, burger sauce (LD) | 70 |

## **SOMETHING SUBSTANTIAL**Served individually, minimum of 10 pieces per selection

Avo and Grains Salad Cup (LDO, LG, V, VG) Chicken Tenders, buffalo sauce, 8.5ea blue cheese sauce CBLT Salad Cup (LD, LG, V) 8.5ea

2KG 65

Buffalo Sauce, blue cheese dip

Bang Bang Honey & Soy

Cheeseburger (LDO, LGO) 100 Colonel burger (LGO) 100 Falafel burger (LDO, LGO, VGO) 80 Mushroom burger (LDO, LGO, VGO) 80

#### **60 PER PLATTER**

served with 25 pcs

Snicker Brownie Bites

1KG 29

Chipotle BBQ