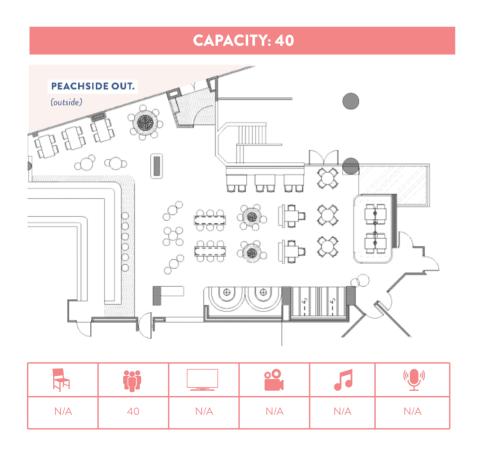

## PEACHSIDE OUT.

The ultimate sandpit for grownups, this beachside alfresco can accommodate 30-40 guests for a sundowner by the beach with amazing views. Overlooking the Scarborough Beach precinct, this popular spot can be reserved exclusively for your function or combined with "Peachside In" for a larger capacity.